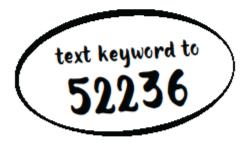

Open a new text message and address it to 52236, then text the keyword for any merchant you like.